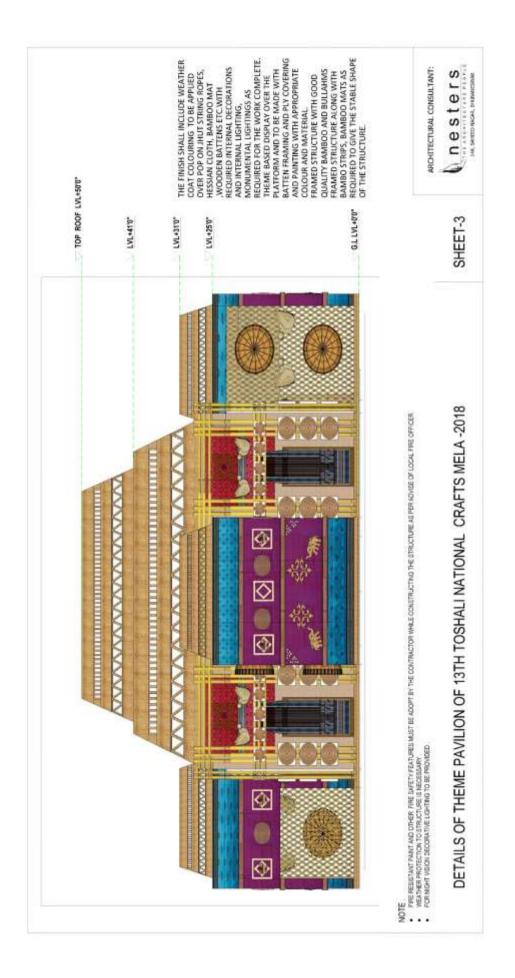

A Theme Pavilion as per specification and as per approved design with provision of minimum **4000** sft usable area for exclusive showcasing of **TANTUKRUTI** in Handicrafts & Handloom of the state with a tagline "Tantukruti in Handicrafts & Handloom" and as directed by Mela Authority at Mela site. The size and specification of the structure will be as specified and as per approved design and drawing or as directed by Architect.

## STANDARD SPECIFICATIONS FOR THE INTERIOR AND EXTERIOR DECORATION WORK OF THE 13th TOSHALI NATIONAL CRAFTS MELA - 2018.

The structures should be steady and neatly finished. The basic structure is to be constructed with Balli Pillars and the rafter and purlins with bamboo at a distance not less than 2' in confirmation with drawings. The roof is to be covered with good quality tarpaulin and roofing material as specified in drawings / schedule and should be without any imperfection and holes to prevent leakages of water in the advant of rains in order to protect the products of the participants. Sufficient slope is to be provided to ensure water drainage in case of rains. Proper bracings at a distance of 1' (both vertical and horizontal) with 19mm block board/Ply on top should be constructed to give platform enough strength and to withhold the anticipated crowd to the Mela. The approved quality synthetic carpet should be laid over the platform. The gap between ground and platform should be covered with 4-mm ply/cloth with painting according to design or as directed by Mela Authority/Architect of the Event.

All visible stall backsides to be painted/designed with motifs of approved design.

The back and side walls should be made of 4'x4' frame work of not less than 3" x 1" vertical and at least 1" horizontal frame work covered with 4 mm. Ply board on both sides or as per approved drawings. Dividing walls should also be made as per the above specifications. The minimum height of the walls from platform should be as per drawing. The new cloth ceiling of approved shade/colour with necessary wooden frame work should be fixed at appropriate height. A step at the entrance should be provided to enable the visitors to the Mela in case it is required. The frontage and top covering should be provided in conformity to the approved designs.