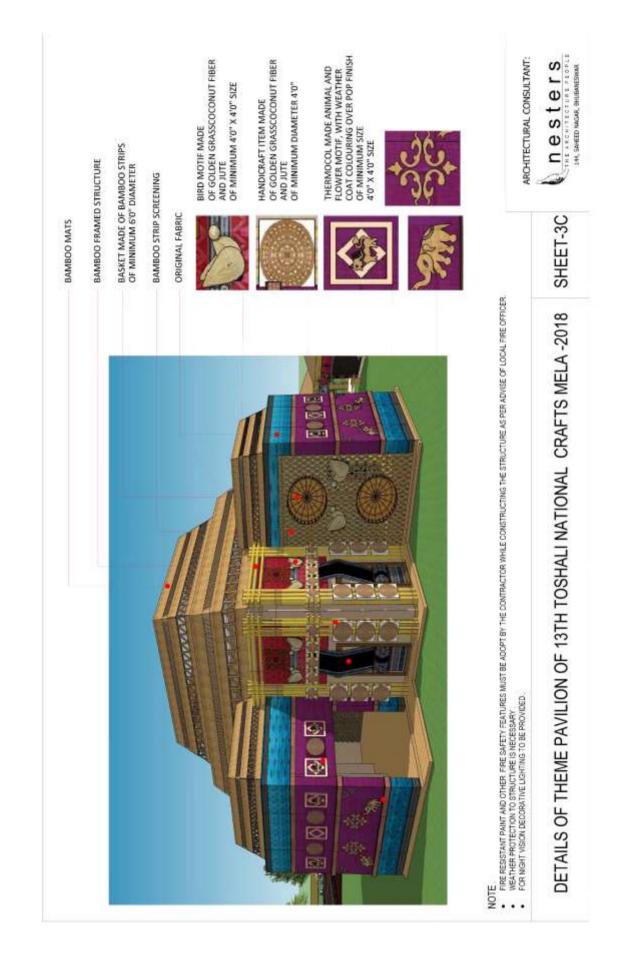

A Theme Pavilion as per specification and as per approved design with provision of minimum **4000** sft usable area for exclusive showcasing of **TANTUKRUTI** in Handicrafts & Handloom of the state with a tagline "Tantukruti in Handicrafts & Handloom" and as directed by Mela Authority at Mela site. The size and specification of the structure will be as specified and as per approved design and drawing or as directed by Architect.