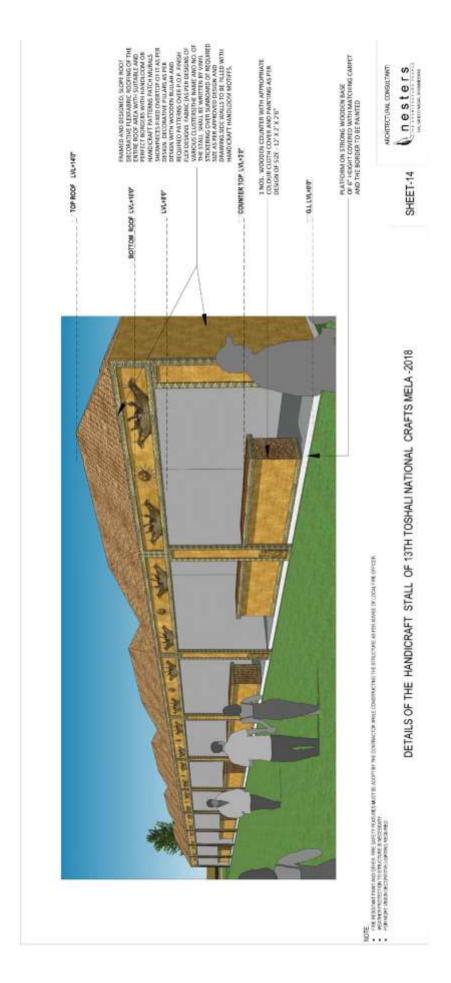

| SI.<br>No. | Item with Specification                                                                                                                                                                                                                                                                                                                                                                                                                                                                                                                                                                                                                                                                                                                                                                                                                                                                                                                                                                                                                                                                                                                                                  | Quanti<br>ty | Unit | Rate/Unit<br>(In figure<br>& words) | Amount<br>INR |
|------------|--------------------------------------------------------------------------------------------------------------------------------------------------------------------------------------------------------------------------------------------------------------------------------------------------------------------------------------------------------------------------------------------------------------------------------------------------------------------------------------------------------------------------------------------------------------------------------------------------------------------------------------------------------------------------------------------------------------------------------------------------------------------------------------------------------------------------------------------------------------------------------------------------------------------------------------------------------------------------------------------------------------------------------------------------------------------------------------------------------------------------------------------------------------------------|--------------|------|-------------------------------------|---------------|
| 1          | Stall for Handicraft                                                                                                                                                                                                                                                                                                                                                                                                                                                                                                                                                                                                                                                                                                                                                                                                                                                                                                                                                                                                                                                                                                                                                     |              |      |                                     |               |
|            | Size 100 sft. Per stall(10'X10') in cluster as per design & Layout.                                                                                                                                                                                                                                                                                                                                                                                                                                                                                                                                                                                                                                                                                                                                                                                                                                                                                                                                                                                                                                                                                                      | 250          | nos  |                                     |               |
|            | <ul> <li>design &amp; Layout.</li> <li>Platform: Platform on strong wooden base of 6"<br/>height covered with matching carpet and the border<br/>to be painted/Covered up with the fabrics to match<br/>the theme</li> <li>Partitions and Structure: Framed structure with<br/>good quality bamboo and bullah, partition/side walls<br/>with octanorm sections fitted with 6mm thick<br/>ply/vinyl panels with wooden frame of required<br/>height covered with approved coloured fabrics as per<br/>drawing &amp; design complete and as directed by<br/>Architect/Mela Authority.</li> <li>Fascia &amp; Roofing: Framed and designed ,Slope roof<br/>decorative Flex/fabric roofing of the entire roof area<br/>with suitable and perfect borders with Handloom or<br/>Handicraft Patterns/patch/murals/showpieces fixed<br/>over/top of it as per design.</li> <li>Decorative pillars as per design with wooden bullah<br/>and Required Patterns over P.O.P. finish / Patterned<br/>flex designs/ Fabric (As per designs of various<br/>clusters)<br/>The name and no. of the stall shall be written by<br/>vinyl stickering both in Odia and English over</li> </ul> |              |      |                                     |               |
|            | sunboard of required size as per approved design and drawing.<br>Racks & Counter:                                                                                                                                                                                                                                                                                                                                                                                                                                                                                                                                                                                                                                                                                                                                                                                                                                                                                                                                                                                                                                                                                        |              |      |                                     |               |
|            | 1 No. Wooden counter with appropriate colour cloth cover and Required painting as per design of Size -8' X 2' X 2'6"                                                                                                                                                                                                                                                                                                                                                                                                                                                                                                                                                                                                                                                                                                                                                                                                                                                                                                                                                                                                                                                     |              |      |                                     |               |
|            | 3tier Rack covered with approved clothing                                                                                                                                                                                                                                                                                                                                                                                                                                                                                                                                                                                                                                                                                                                                                                                                                                                                                                                                                                                                                                                                                                                                |              |      |                                     |               |
|            | Water Proof Roofing:                                                                                                                                                                                                                                                                                                                                                                                                                                                                                                                                                                                                                                                                                                                                                                                                                                                                                                                                                                                                                                                                                                                                                     |              |      |                                     |               |
|            | Tarpaulin roofing with Cloth / Cotton cloth as<br>interior ceiling<br>Furnishings:                                                                                                                                                                                                                                                                                                                                                                                                                                                                                                                                                                                                                                                                                                                                                                                                                                                                                                                                                                                                                                                                                       |              |      |                                     |               |
|            | 2 Chair and Front Screen                                                                                                                                                                                                                                                                                                                                                                                                                                                                                                                                                                                                                                                                                                                                                                                                                                                                                                                                                                                                                                                                                                                                                 |              |      |                                     |               |
|            | Ceiling Fan – 1 No.                                                                                                                                                                                                                                                                                                                                                                                                                                                                                                                                                                                                                                                                                                                                                                                                                                                                                                                                                                                                                                                                                                                                                      |              |      |                                     |               |
|            | CFL/LED - 4nos.                                                                                                                                                                                                                                                                                                                                                                                                                                                                                                                                                                                                                                                                                                                                                                                                                                                                                                                                                                                                                                                                                                                                                          |              |      |                                     |               |
|            | 5A switch and socket – 1 No.                                                                                                                                                                                                                                                                                                                                                                                                                                                                                                                                                                                                                                                                                                                                                                                                                                                                                                                                                                                                                                                                                                                                             |              |      |                                     |               |