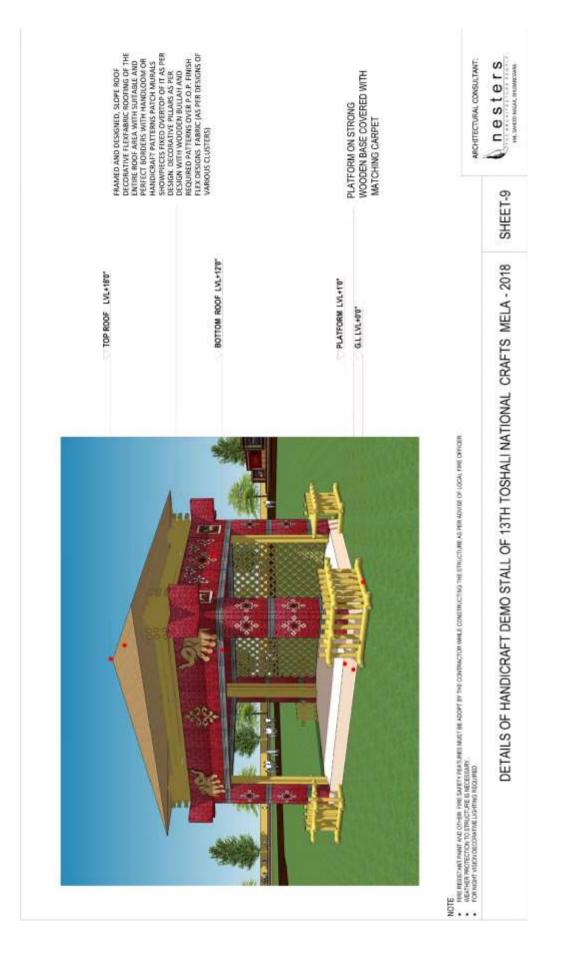

## STANDARD SPECIFICATIONS FOR THE INTERIOR AND EXTERIOR DECORATION WORK OF THE 13th TOSHALI NATIONAL CRAFTS MELA - 2018.

The structures should be steady and neatly finished. The basic structure is to be constructed with Balli Pillars and the rafter and purlins with bamboo at a distance not less than 2' in confirmation with drawings. The roof is to be covered with good quality tarpaulin and roofing material as specified in drawings / schedule and should be without any imperfection and holes to prevent leakages of water in the advant of rains in order to protect the products of the participants. Sufficient slope is to be provided to ensure water drainage in case of rains. Proper bracings at a distance of 1' (both vertical and horizontal) with 19mm block board/Ply on top should be constructed to give platform enough strength and to withhold the anticipated crowd to the Mela. The approved quality synthetic carpet should be laid over the platform. The gap between ground and platform should be covered with 4-mm ply/cloth with painting according to design or as directed by Mela Authority/Architect of the Event.

All visible stall backsides to be painted/designed with motifs of approved design.

The back and side walls should be made of 4'x4' frame work of not less than 3" x 1" vertical and at least 1" horizontal frame work covered with 4 mm. Ply board on both sides or as per approved drawings. Dividing walls should also be made as per the above specifications. The minimum height of the walls from platform should be as per drawing. The new cloth ceiling of approved shade/colour with necessary wooden frame work should be fixed at appropriate height. A step at the entrance should be provided to enable the visitors to the Mela in case it is required. The frontage and top covering should be provided in conformity to the approved designs.

A Theme Pavilion as per specification and as per approved design with provision of minimum **4000** sft usable area for exclusive showcasing of **TANTUKRUTI** in Handicrafts & Handloom of the state with a tagline "Tantukruti in Handicrafts & Handloom" and as directed by Mela Authority at Mela site. The size and specification of the structure will be as specified and as per approved design and drawing or as directed by Architect.