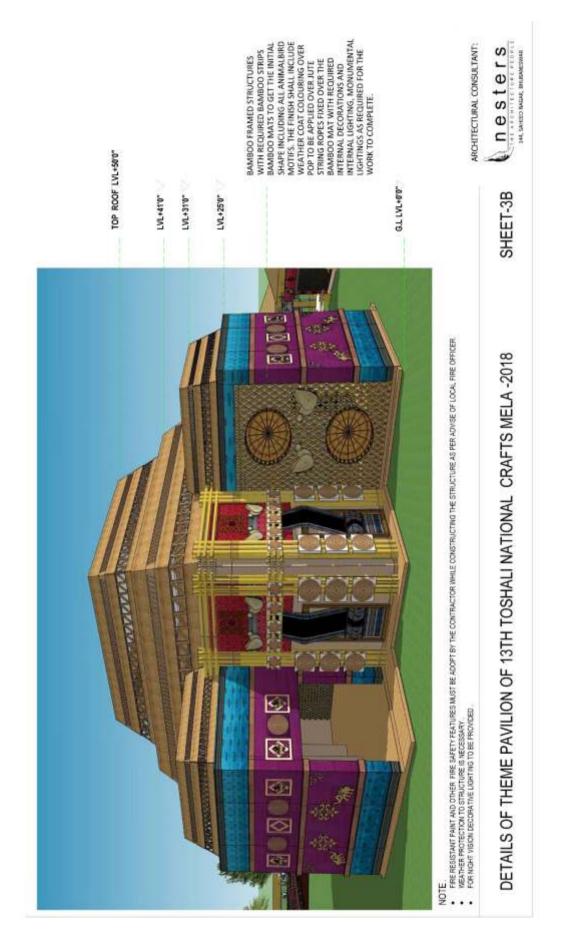

A Theme Pavilion as per specification and as per approved design with provision of minimum **4000** sft usable area for exclusive showcasing of **TANTUKRUTI** in Handicrafts & Handloom of the state with a tagline "Tantukruti in Handicrafts & Handloom" and as directed by Mela Authority at Mela site. The size and specification of the structure will be as specified and as per approved design and drawing or as directed by Architect.