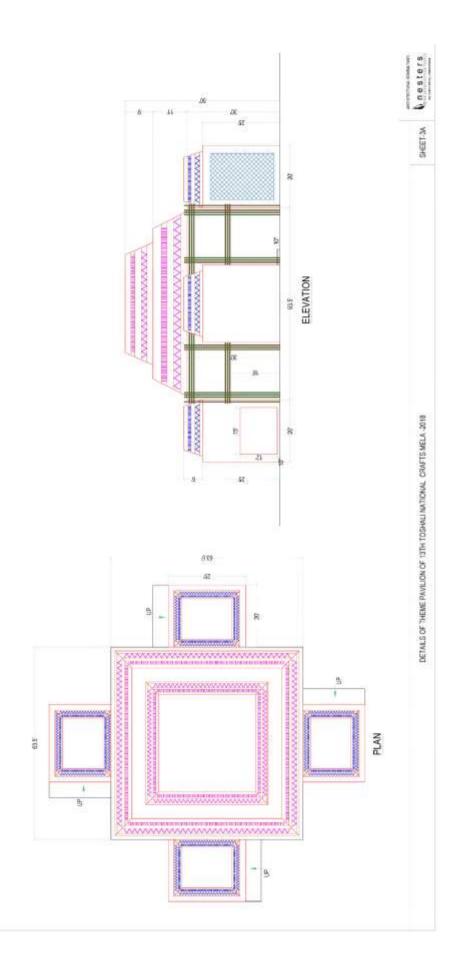

A Theme Pavilion as per specification and as per approved design with provision of minimum **4000** sft usable area for exclusive showcasing of **TANTUKRUTI** in Handicrafts & Handloom of the state with a tagline "Tantukruti in Handicrafts & Handloom" and as directed by Mela Authority at Mela site. The size and specification of the structure will be as specified and as per approved design and drawing or as directed by Architect.