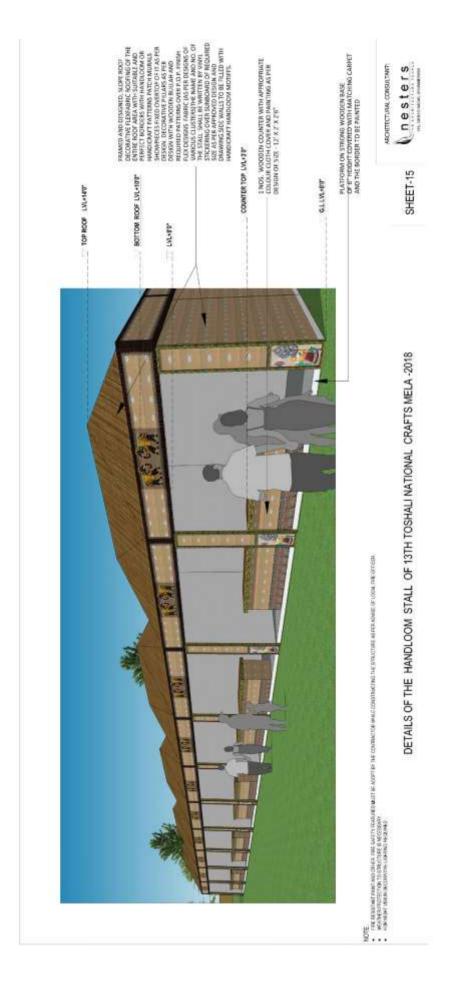

| SI.<br>No. | Item with Specification                                                                                                                                                                                                                                                                                                                                                                                                                                                                                                                                                                                                                                                                                                                                                                                                                                                                                                                                                                                                                                                                                                                                                  | Quanti<br>ty | Unit | Rate/Unit<br>(In figure<br>& words) | Amount<br>INR |
|------------|--------------------------------------------------------------------------------------------------------------------------------------------------------------------------------------------------------------------------------------------------------------------------------------------------------------------------------------------------------------------------------------------------------------------------------------------------------------------------------------------------------------------------------------------------------------------------------------------------------------------------------------------------------------------------------------------------------------------------------------------------------------------------------------------------------------------------------------------------------------------------------------------------------------------------------------------------------------------------------------------------------------------------------------------------------------------------------------------------------------------------------------------------------------------------|--------------|------|-------------------------------------|---------------|
| 1          | Stall for Handicraft                                                                                                                                                                                                                                                                                                                                                                                                                                                                                                                                                                                                                                                                                                                                                                                                                                                                                                                                                                                                                                                                                                                                                     |              |      |                                     |               |
|            | Size 100 sft. Per stall(10'X10') in cluster as per design & Layout.                                                                                                                                                                                                                                                                                                                                                                                                                                                                                                                                                                                                                                                                                                                                                                                                                                                                                                                                                                                                                                                                                                      | 250          | nos  |                                     |               |
|            | <ul> <li>design &amp; Layout.</li> <li>Platform: Platform on strong wooden base of 6"<br/>height covered with matching carpet and the border<br/>to be painted/Covered up with the fabrics to match<br/>the theme</li> <li>Partitions and Structure: Framed structure with<br/>good quality bamboo and bullah, partition/side walls<br/>with octanorm sections fitted with 6mm thick<br/>ply/vinyl panels with wooden frame of required<br/>height covered with approved coloured fabrics as per<br/>drawing &amp; design complete and as directed by<br/>Architect/Mela Authority.</li> <li>Fascia &amp; Roofing: Framed and designed ,Slope roof<br/>decorative Flex/fabric roofing of the entire roof area<br/>with suitable and perfect borders with Handloom or<br/>Handicraft Patterns/patch/murals/showpieces fixed<br/>over/top of it as per design.</li> <li>Decorative pillars as per design with wooden bullah<br/>and Required Patterns over P.O.P. finish / Patterned<br/>flex designs/ Fabric (As per designs of various<br/>clusters)<br/>The name and no. of the stall shall be written by<br/>vinyl stickering both in Odia and English over</li> </ul> |              |      |                                     |               |
|            | sunboard of required size as per approved design and drawing.<br>Racks & Counter:                                                                                                                                                                                                                                                                                                                                                                                                                                                                                                                                                                                                                                                                                                                                                                                                                                                                                                                                                                                                                                                                                        |              |      |                                     |               |
|            | 1 No. Wooden counter with appropriate colour cloth cover and Required painting as per design of Size -8' X 2' X 2'6"                                                                                                                                                                                                                                                                                                                                                                                                                                                                                                                                                                                                                                                                                                                                                                                                                                                                                                                                                                                                                                                     |              |      |                                     |               |
|            | 3tier Rack covered with approved clothing                                                                                                                                                                                                                                                                                                                                                                                                                                                                                                                                                                                                                                                                                                                                                                                                                                                                                                                                                                                                                                                                                                                                |              |      |                                     |               |
|            | Water Proof Roofing:                                                                                                                                                                                                                                                                                                                                                                                                                                                                                                                                                                                                                                                                                                                                                                                                                                                                                                                                                                                                                                                                                                                                                     |              |      |                                     |               |
|            | Tarpaulin roofing with Cloth / Cotton cloth as<br>interior ceiling<br>Furnishings:                                                                                                                                                                                                                                                                                                                                                                                                                                                                                                                                                                                                                                                                                                                                                                                                                                                                                                                                                                                                                                                                                       |              |      |                                     |               |
|            | 2 Chair and Front Screen                                                                                                                                                                                                                                                                                                                                                                                                                                                                                                                                                                                                                                                                                                                                                                                                                                                                                                                                                                                                                                                                                                                                                 |              |      |                                     |               |
|            | Ceiling Fan – 1 No.                                                                                                                                                                                                                                                                                                                                                                                                                                                                                                                                                                                                                                                                                                                                                                                                                                                                                                                                                                                                                                                                                                                                                      |              |      |                                     |               |
|            | CFL/LED - 4nos.                                                                                                                                                                                                                                                                                                                                                                                                                                                                                                                                                                                                                                                                                                                                                                                                                                                                                                                                                                                                                                                                                                                                                          |              |      |                                     |               |
|            | 5A switch and socket – 1 No.                                                                                                                                                                                                                                                                                                                                                                                                                                                                                                                                                                                                                                                                                                                                                                                                                                                                                                                                                                                                                                                                                                                                             |              |      |                                     |               |