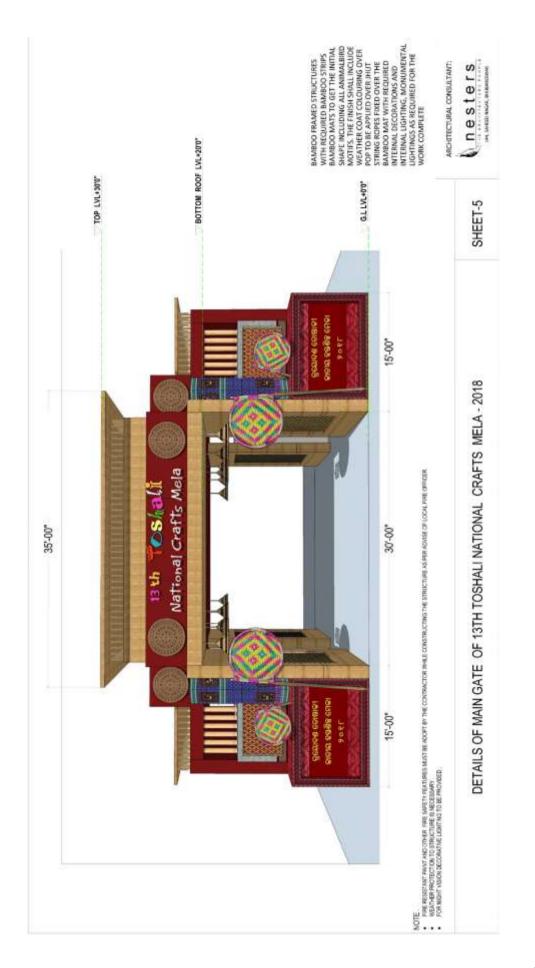

# **GENERAL TERMS & CONDITIONS**

1. Sealed Tenders are invited from reputed Firms/Decorators/Contractor for construction of Theme Pavilion, Stalls, Front Gate, Stage, PH work, Electrification work and other services for the proposed 13th Toshali National Crafts Mela - 2018 to be held from 28/12/2018 to 13/01/2019 at Janata Maidan, Chandrasekharpur, Bhubaneswar.

## STANDARD SPECIFICATIONS FOR THE INTERIOR AND EXTERIOR DECORATION WORK OF THE 13th TOSHALI NATIONAL CRAFTS MELA - 2018.

The structures should be steady and neatly finished. The basic structure is to be constructed with Balli Pillars and the rafter and purlins with bamboo at a distance not less than 2' in confirmation with drawings. The roof is to be covered with good quality tarpaulin and roofing material as specified in drawings / schedule and should be without any imperfection and holes to prevent leakages of water in the advant of rains in order to protect the products of the participants. Sufficient slope is to be provided to ensure water drainage in case of rains. Proper bracings at a distance of 1' (both vertical and horizontal) with 19mm block board/Ply on top should be constructed to give platform enough strength and to withhold the anticipated crowd to the Mela. The approved quality synthetic carpet should be laid over the platform. The gap between ground and platform should be covered with 4-mm ply/cloth with painting according to design or as directed by Mela Authority/Architect of the Event.

All visible stall backsides to be painted/designed with motifs of approved design.

The back and side walls should be made of 4'x4' frame work of not less than 3" x 1" vertical and at least 1" horizontal frame work covered with 4 mm. Ply board on both sides or as per approved drawings. Dividing walls should also be made as per the above specifications. The minimum height of the walls from platform should be as per drawing. The new cloth ceiling of approved shade/colour with necessary wooden frame work should be fixed at appropriate height. A step at the entrance should be provided to enable the visitors to the Mela in case it is required. The frontage and top covering should be provided in conformity to the approved designs.