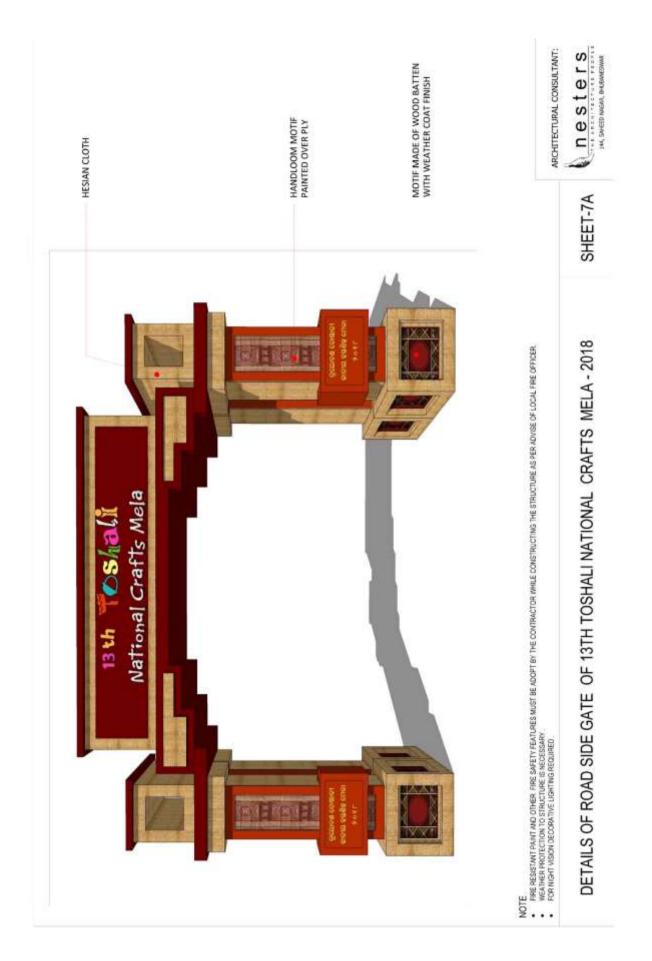

The State name and Stall serial number of the stalls shall be written on vinyl snickering over sunboard both Odia and English and fixing the board to the stall fascia conforming to the design or as directed by the Architect/Mela Authority.

Adequate nos. of Fire Extinguishers as approved by Fire Authority shall have to be installed both for common and electrical fire safety. Similarly, adequate nos. of buckets (specially designed for firefighting) containing water and sand to be installed. They should be installed at places as directed by the Fire Authority. The electrical installation must conform to relevant IS Code and the work should be carried out only the competent licensed Electrical engineer. The Contractor shall have to obtain the Fire Safety Certificate at his own risk from the concerned fire authority. Electrical light and fan fittings to be provided with necessary wiring on main line separately for (a) fan (b) light (c) night lamp, distribution and point wiring including switch, main switch etc., using ISI standard wire and light fittings complete as may be approved by the local electrical authority. All fittings should be properly focused to enable enough/proper lighting at the sales counter and general lighting at the stall/pavilion.