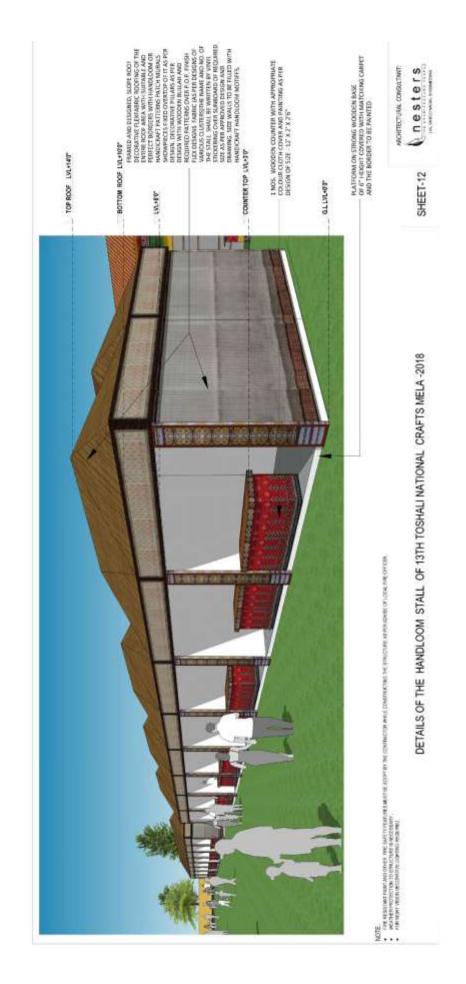

| SI.<br>No. | Item with Specification                                                                                                                                                                                                                                                                                                                                                                                                                                                                                                                                                                                                                                                                                                                                                                                                                                                                                                                                                                                                                                                                                                                                                  | Quanti<br>ty | Unit | Rate/Unit<br>(In figure<br>& words) | Amount<br>INR |
|------------|--------------------------------------------------------------------------------------------------------------------------------------------------------------------------------------------------------------------------------------------------------------------------------------------------------------------------------------------------------------------------------------------------------------------------------------------------------------------------------------------------------------------------------------------------------------------------------------------------------------------------------------------------------------------------------------------------------------------------------------------------------------------------------------------------------------------------------------------------------------------------------------------------------------------------------------------------------------------------------------------------------------------------------------------------------------------------------------------------------------------------------------------------------------------------|--------------|------|-------------------------------------|---------------|
| 1          | Stall for Handicraft                                                                                                                                                                                                                                                                                                                                                                                                                                                                                                                                                                                                                                                                                                                                                                                                                                                                                                                                                                                                                                                                                                                                                     |              |      |                                     |               |
|            | Size 100 sft. Per stall(10'X10') in cluster as per design & Layout.                                                                                                                                                                                                                                                                                                                                                                                                                                                                                                                                                                                                                                                                                                                                                                                                                                                                                                                                                                                                                                                                                                      | 250          | nos  |                                     |               |
|            | <ul> <li>design &amp; Layout.</li> <li>Platform: Platform on strong wooden base of 6"<br/>height covered with matching carpet and the border<br/>to be painted/Covered up with the fabrics to match<br/>the theme</li> <li>Partitions and Structure: Framed structure with<br/>good quality bamboo and bullah, partition/side walls<br/>with octanorm sections fitted with 6mm thick<br/>ply/vinyl panels with wooden frame of required<br/>height covered with approved coloured fabrics as per<br/>drawing &amp; design complete and as directed by<br/>Architect/Mela Authority.</li> <li>Fascia &amp; Roofing: Framed and designed ,Slope roof<br/>decorative Flex/fabric roofing of the entire roof area<br/>with suitable and perfect borders with Handloom or<br/>Handicraft Patterns/patch/murals/showpieces fixed<br/>over/top of it as per design.</li> <li>Decorative pillars as per design with wooden bullah<br/>and Required Patterns over P.O.P. finish / Patterned<br/>flex designs/ Fabric (As per designs of various<br/>clusters)<br/>The name and no. of the stall shall be written by<br/>vinyl stickering both in Odia and English over</li> </ul> |              |      |                                     |               |
|            | sunboard of required size as per approved design and drawing.<br>Racks & Counter:                                                                                                                                                                                                                                                                                                                                                                                                                                                                                                                                                                                                                                                                                                                                                                                                                                                                                                                                                                                                                                                                                        |              |      |                                     |               |
|            | 1 No. Wooden counter with appropriate colour cloth cover and Required painting as per design of Size -8' X 2' X 2'6"                                                                                                                                                                                                                                                                                                                                                                                                                                                                                                                                                                                                                                                                                                                                                                                                                                                                                                                                                                                                                                                     |              |      |                                     |               |
|            | 3tier Rack covered with approved clothing                                                                                                                                                                                                                                                                                                                                                                                                                                                                                                                                                                                                                                                                                                                                                                                                                                                                                                                                                                                                                                                                                                                                |              |      |                                     |               |
|            | Water Proof Roofing:                                                                                                                                                                                                                                                                                                                                                                                                                                                                                                                                                                                                                                                                                                                                                                                                                                                                                                                                                                                                                                                                                                                                                     |              |      |                                     |               |
|            | Tarpaulin roofing with Cloth / Cotton cloth as<br>interior ceiling<br>Furnishings:                                                                                                                                                                                                                                                                                                                                                                                                                                                                                                                                                                                                                                                                                                                                                                                                                                                                                                                                                                                                                                                                                       |              |      |                                     |               |
|            | 2 Chair and Front Screen                                                                                                                                                                                                                                                                                                                                                                                                                                                                                                                                                                                                                                                                                                                                                                                                                                                                                                                                                                                                                                                                                                                                                 |              |      |                                     |               |
|            | Ceiling Fan – 1 No.                                                                                                                                                                                                                                                                                                                                                                                                                                                                                                                                                                                                                                                                                                                                                                                                                                                                                                                                                                                                                                                                                                                                                      |              |      |                                     |               |
|            | CFL/LED - 4nos.                                                                                                                                                                                                                                                                                                                                                                                                                                                                                                                                                                                                                                                                                                                                                                                                                                                                                                                                                                                                                                                                                                                                                          |              |      |                                     |               |
|            | 5A switch and socket – 1 No.                                                                                                                                                                                                                                                                                                                                                                                                                                                                                                                                                                                                                                                                                                                                                                                                                                                                                                                                                                                                                                                                                                                                             |              |      |                                     |               |