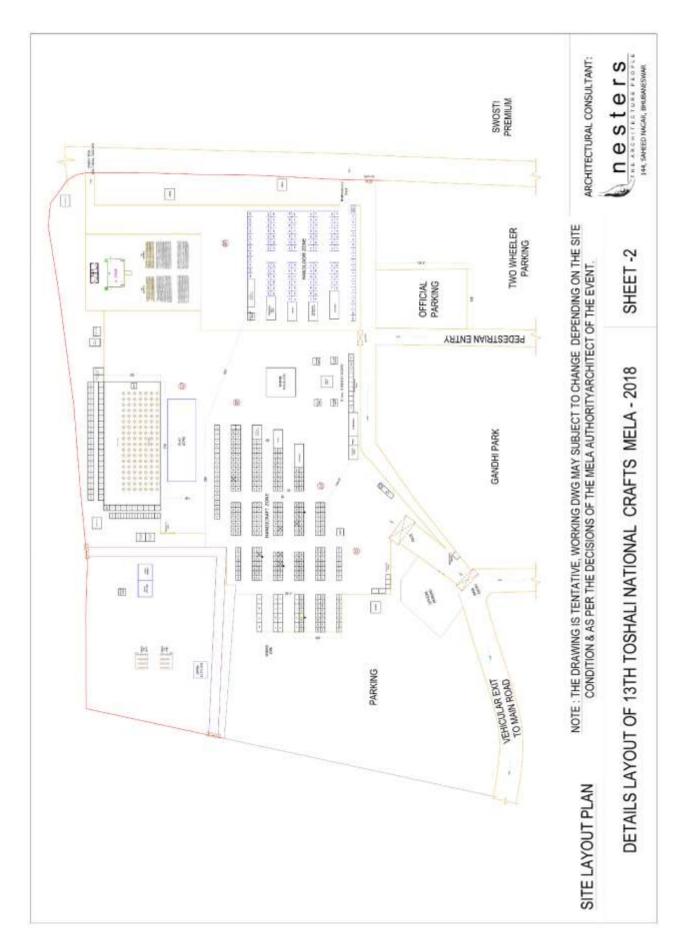

# **GENERAL TERMS & CONDITIONS**

1. Sealed Tenders are invited from reputed Firms/Decorators/Contractor for construction of Theme Pavilion, Stalls, Front Gate, Stage, PH work, Electrification work and other services for the proposed 13th Toshali National Crafts Mela - 2018 to be held from 28/12/2018 to 13/01/2019 at Janata Maidan, Chandrasekharpur, Bhubaneswar.

6. The Contractor / Decorator will be responsible for up keep and maintenance of the entire work done by him till the closing of the Mela, for which, no extra payments shall be made. He shall therefore, have to ensure adequate number of carpenters/helpers to the satisfaction of the Mela Authority/Architect of the Event. Breakages and damages in any work shall immediately be settled and no extra payment will be made for any damage, breakage or loss on account of any reason or natural calamities. Lay out plans etc. of the site shall be provided by the Architect of the Event/Infrastructure committee of the Mela Authority. Mela Authority reserves the right to reject any or all tenders without assigning any reason or to accept any portion of the tender and award the remaining work to any other Contractor / Decorator.

23. The cultural programme shall be conducted by running generator and the same is to be provided by the contractor / decorator as per requirement.

24. All the items of works shall be executed as per the direction of the Architect appointed by the Mela Authority and the decision of the Architect as regards to design concept is final and binding on the contractor / decorator. The drawings provided in the tender document are conceptual only and may vary during execution as per site condition or requirement of the Mela Authority and the contractor shall have to execute the works accordingly without any extra claims.