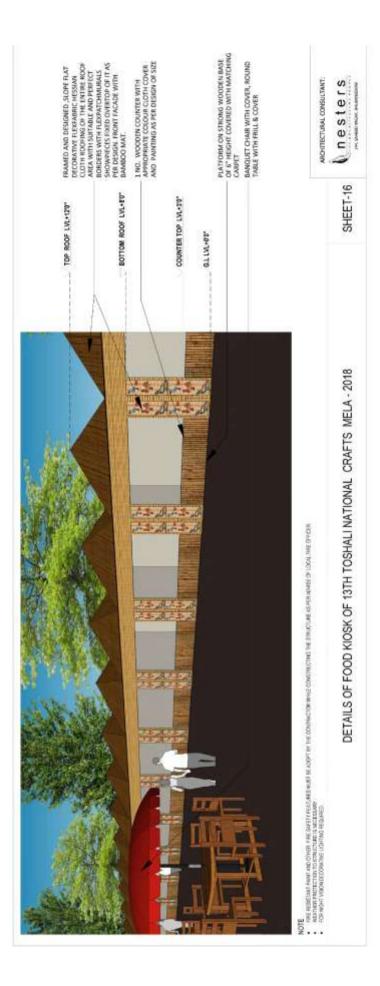

**FOOD COURT:** Size and specification of such stalls with kitchen as per approved design and as specified in the schedule of work. The walls and ceiling of the Kitchen to be made with GCI Sheets of steel structures required as per Fire safety norms. Electrical wirings inside the stalls should be done in such a manner so as to avoid the fire hazards. Flooring should be leveled and raised with 3" bricks or as specified in the tender schedule or as directed by the competent authority at site.