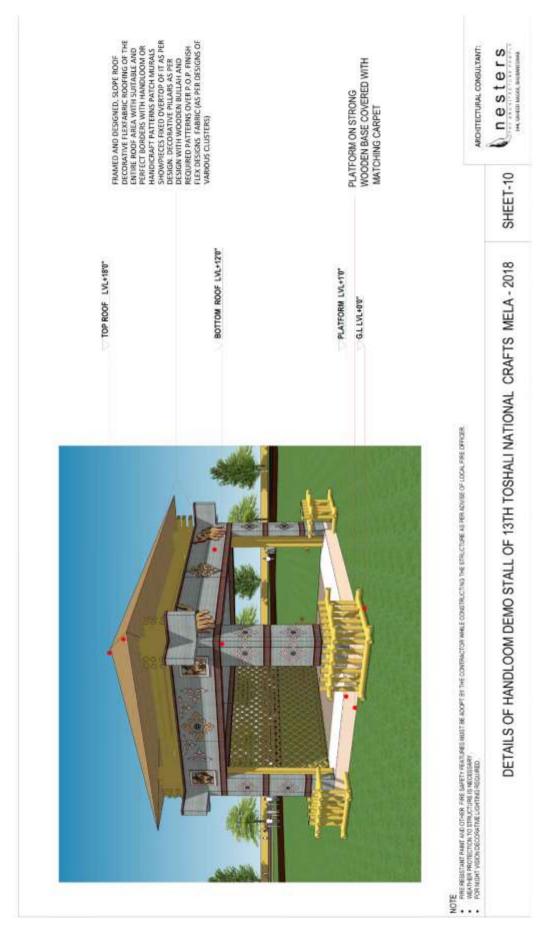

## STANDARD SPECIFICATIONS FOR THE INTERIOR AND EXTERIOR DECORATION WORK OF THE 13th TOSHALI NATIONAL CRAFTS MELA - 2018.

The structures should be steady and neatly finished. The basic structure is to be constructed with Balli Pillars and the rafter and purlins with bamboo at a distance not less than 2' in confirmation with drawings. The roof is to be covered with good quality tarpaulin and roofing material as specified in drawings / schedule and should be without any imperfection and holes to prevent leakages of water in the advant of rains in order to protect the products of the participants. Sufficient slope is to be provided to ensure water drainage in case of rains. Proper bracings at a distance of 1' (both vertical and horizontal) with 19mm block board/Ply on top should be constructed to give platform enough strength and to withhold the anticipated crowd to the Mela. The approved quality synthetic carpet should be laid over the platform. The gap between ground and platform should be covered with 4-mm ply/cloth with painting according to design or as directed by Mela Authority/Architect of the Event.

All visible stall backsides to be painted/designed with motifs of approved design.

The back and side walls should be made of 4'x4' frame work of not less than 3" x 1" vertical and at least 1" horizontal frame work covered with 4 mm. Ply board on both sides or as per approved drawings. Dividing walls should also be made as per the above specifications. The minimum height of the walls from platform should be as per drawing. The new cloth ceiling of approved shade/colour with necessary wooden frame work should be fixed at appropriate height. A step at the entrance should be provided to enable the visitors to the Mela in case it is required. The frontage and top covering should be provided in conformity to the approved designs.

**FOOD COURT:** Size and specification of such stalls with kitchen as per approved design and as specified in the schedule of work. The walls and ceiling of the Kitchen to be made with GCI Sheets of steel structures required as per Fire safety norms. Electrical wirings inside the stalls should be done in such a manner so as to avoid the fire hazards. Flooring should be leveled and raised with 3" bricks or as specified in the tender schedule or as directed by the competent authority at site.