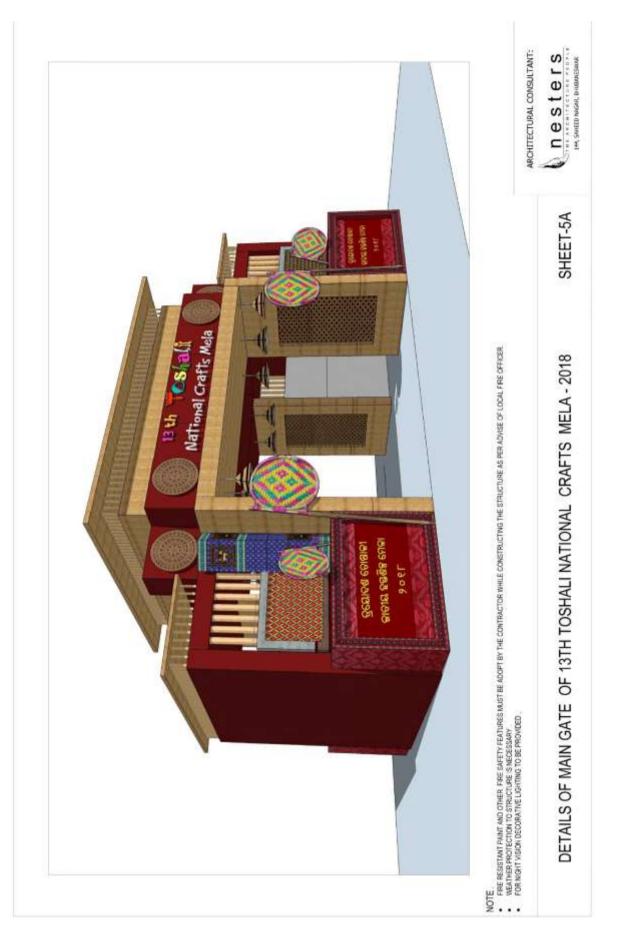

# **GENERAL TERMS & CONDITIONS**

1. Sealed Tenders are invited from reputed Firms/Decorators/Contractor for construction of Theme Pavilion, Stalls, Front Gate, Stage, PH work, Electrification work and other services for the proposed 13th Toshali National Crafts Mela - 2018 to be held from 28/12/2018 to 13/01/2019 at Janata Maidan, Chandrasekharpur, Bhubaneswar.

## STANDARD SPECIFICATIONS FOR THE INTERIOR AND EXTERIOR DECORATION WORK OF THE 13th TOSHALI NATIONAL CRAFTS MELA - 2018.

The structures should be steady and neatly finished. The basic structure is to be constructed with Balli Pillars and the rafter and purlins with bamboo at a distance not less than 2' in confirmation with drawings. The roof is to be covered with good quality tarpaulin and roofing material as specified in drawings / schedule and should be without any imperfection and holes to prevent leakages of water in the advant of rains in order to protect the products of the participants. Sufficient slope is to be provided to ensure water drainage in case of rains. Proper bracings at a distance of 1' (both vertical and horizontal) with 19mm block board/Ply on top should be constructed to give platform enough strength and to withhold the anticipated crowd to the Mela. The approved quality synthetic carpet should be laid over the platform. The gap between ground and platform should be covered with 4-mm ply/cloth with painting according to design or as directed by Mela Authority/Architect of the Event.

All visible stall backsides to be painted/designed with motifs of approved design.

The back and side walls should be made of 4'x4' frame work of not less than 3" x 1" vertical and at least 1" horizontal frame work covered with 4 mm. Ply board on both sides or as per approved drawings. Dividing walls should also be made as per the above specifications. The minimum height of the walls from platform should be as per drawing. The new cloth ceiling of approved shade/colour with necessary wooden frame work should be fixed at appropriate height. A step at the entrance should be provided to enable the visitors to the Mela in case it is required. The frontage and top covering should be provided in conformity to the approved designs.