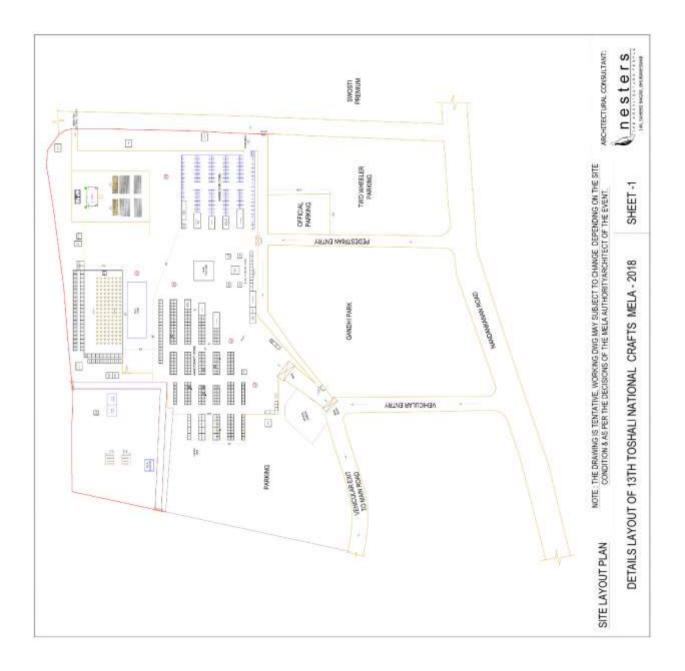

# **GENERAL TERMS & CONDITIONS**

1. Sealed Tenders are invited from reputed Firms/Decorators/Contractor for construction of Theme Pavilion, Stalls, Front Gate, Stage, PH work, Electrification work and other services for the proposed 13th Toshali National Crafts Mela - 2018 to be held from 28/12/2018 to 13/01/2019 at Janata Maidan, Chandrasekharpur, Bhubaneswar.

6. The Contractor / Decorator will be responsible for up keep and maintenance of the entire work done by him till the closing of the Mela, for which, no extra payments shall be made. He shall therefore, have to ensure adequate number of carpenters/helpers to the satisfaction of the Mela Authority/Architect of the Event. Breakages and damages in any work shall immediately be settled and no extra payment will be made for any damage, breakage or loss on account of any reason or natural calamities. Lay out plans etc. of the site shall be provided by the Architect of the Event/Infrastructure committee of the Mela Authority. Mela Authority reserves the right to reject any or all tenders without assigning any reason or to accept any portion of the tender and award the remaining work to any other Contractor / Decorator.

23. The cultural programme shall be conducted by running generator and the same is to be provided by the contractor / decorator as per requirement.

24. All the items of works shall be executed as per the direction of the Architect appointed by the Mela Authority and the decision of the Architect as regards to design concept is final and binding on the contractor / decorator. The drawings provided in the tender document are conceptual only and may vary during execution as per site condition or requirement of the Mela Authority and the contractor shall have to execute the works accordingly without any extra claims.