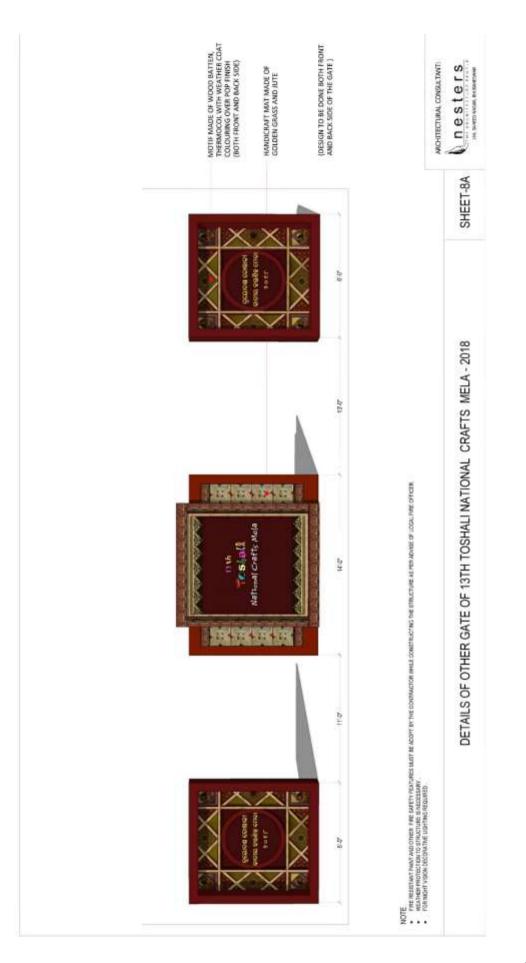

The State name and Stall serial number of the stalls shall be written on vinyl snickering over sunboard both Odia and English and fixing the board to the stall fascia conforming to the design or as directed by the Architect/Mela Authority.