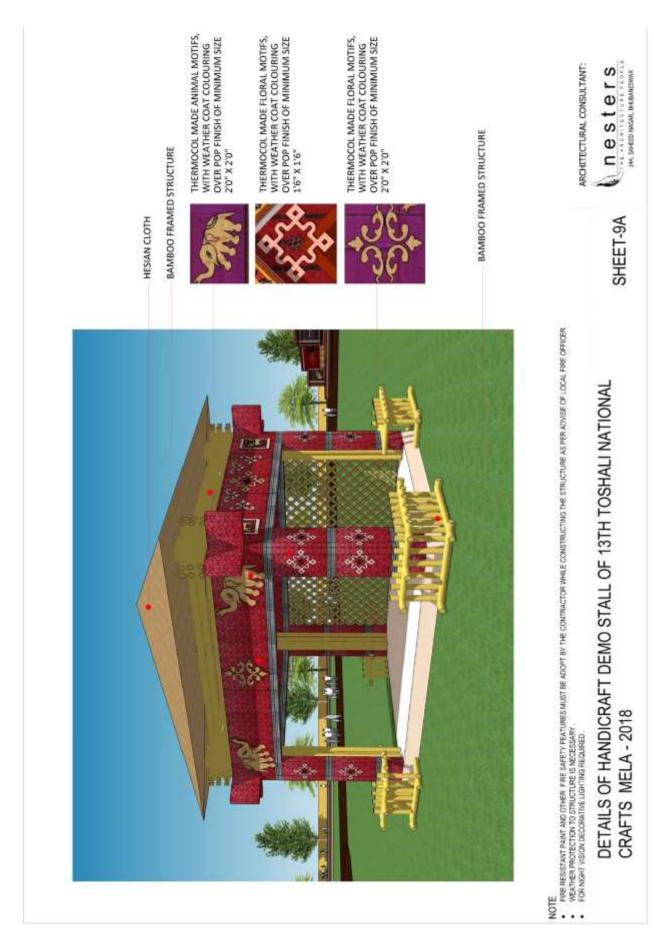

## STANDARD SPECIFICATIONS FOR THE INTERIOR AND EXTERIOR DECORATION WORK OF THE 13th TOSHALI NATIONAL CRAFTS MELA - 2018.

The structures should be steady and neatly finished. The basic structure is to be constructed with Balli Pillars and the rafter and purlins with bamboo at a distance not less than 2' in confirmation with drawings. The roof is to be covered with good quality tarpaulin and roofing material as specified in drawings / schedule and should be without any imperfection and holes to prevent leakages of water in the advant of rains in order to protect the products of the participants. Sufficient slope is to be provided to ensure water drainage in case of rains. Proper bracings at a distance of 1' (both vertical and horizontal) with 19mm block board/Ply on top should be constructed to give platform enough strength and to withhold the anticipated crowd to the Mela. The approved quality synthetic carpet should be laid over the platform. The gap between ground and platform should be covered with 4-mm ply/cloth with painting according to design or as directed by Mela Authority/Architect of the Event.

All visible stall backsides to be painted/designed with motifs of approved design.

The back and side walls should be made of 4'x4' frame work of not less than 3" x 1" vertical and at least 1" horizontal frame work covered with 4 mm. Ply board on both sides or as per approved drawings. Dividing walls should also be made as per the above specifications. The minimum height of the walls from platform should be as per drawing. The new cloth ceiling of approved shade/colour with necessary wooden frame work should be fixed at appropriate height. A step at the entrance should be provided to enable the visitors to the Mela in case it is required. The frontage and top covering should be provided in conformity to the approved designs.

The State name and Stall serial number of the stalls shall be written on vinyl snickering over sunboard both Odia and English and fixing the board to the stall fascia conforming to the design or as directed by the Architect/Mela Authority.

Adequate nos. of Fire Extinguishers as approved by Fire Authority shall have to be installed both for common and electrical fire safety. Similarly, adequate nos. of buckets (specially designed for firefighting) containing water and sand to be installed. They should be installed at places as directed by the Fire Authority. The electrical installation must conform to relevant IS Code and the work should be carried out only the competent licensed Electrical engineer. The Contractor shall have to obtain the Fire Safety Certificate at his own risk from the concerned fire authority. Electrical light and fan fittings to be provided with necessary wiring on main line separately for (a) fan (b) light (c) night lamp, distribution and point wiring including switch, main switch etc., using ISI standard wire and light fittings complete as may be approved by the local electrical authority. All fittings should be properly focused to enable enough/proper lighting at the sales counter and general lighting at the stall/pavilion.