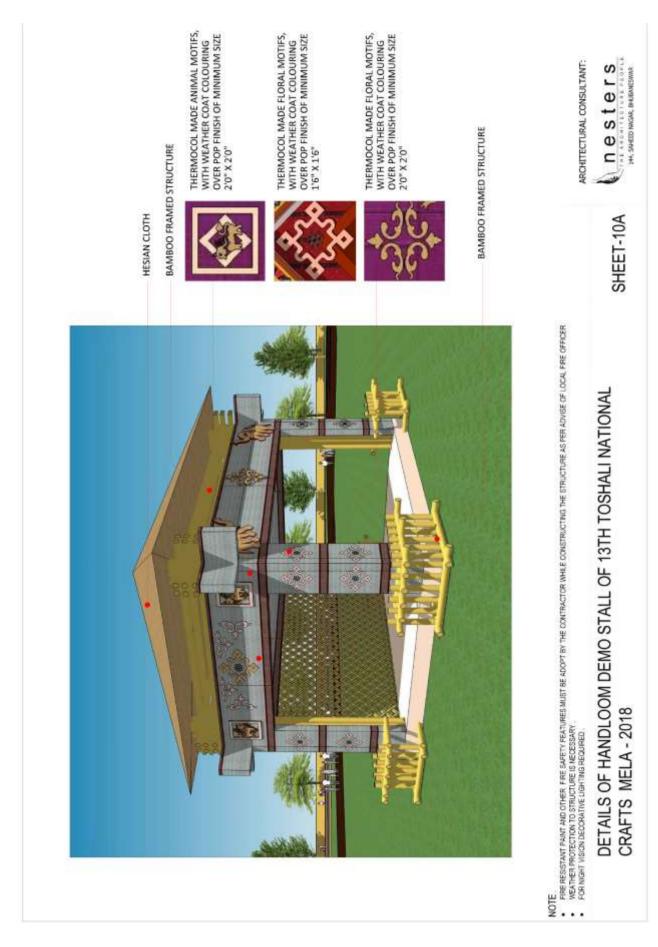

## STANDARD SPECIFICATIONS FOR THE INTERIOR AND EXTERIOR DECORATION WORK OF THE 13th TOSHALI NATIONAL CRAFTS MELA - 2018.

The structures should be steady and neatly finished. The basic structure is to be constructed with Balli Pillars and the rafter and purlins with bamboo at a distance not less than 2' in confirmation with drawings. The roof is to be covered with good quality tarpaulin and roofing material as specified in drawings / schedule and should be without any imperfection and holes to prevent leakages of water in the advant of rains in order to protect the products of the participants. Sufficient slope is to be provided to ensure water drainage in case of rains. Proper bracings at a distance of 1' (both vertical and horizontal) with 19mm block board/Ply on top should be constructed to give platform enough strength and to withhold the anticipated crowd to the Mela. The approved quality synthetic carpet should be laid over the platform. The gap between ground and platform should be covered with 4-mm ply/cloth with painting according to design or as directed by Mela Authority/Architect of the Event.

All visible stall backsides to be painted/designed with motifs of approved design.

The back and side walls should be made of 4'x4' frame work of not less than 3" x 1" vertical and at least 1" horizontal frame work covered with 4 mm. Ply board on both sides or as per approved drawings. Dividing walls should also be made as per the above specifications. The minimum height of the walls from platform should be as per drawing. The new cloth ceiling of approved shade/colour with necessary wooden frame work should be fixed at appropriate height. A step at the entrance should be provided to enable the visitors to the Mela in case it is required. The frontage and top covering should be provided in conformity to the approved designs.

The State name and Stall serial number of the stalls shall be written on vinyl snickering over sunboard both Odia and English and fixing the board to the stall fascia conforming to the design or as directed by the Architect/Mela Authority.

Adequate nos. of Fire Extinguishers as approved by Fire Authority shall have to be installed both for common and electrical fire safety. Similarly, adequate nos. of buckets (specially designed for firefighting) containing water and sand to be installed. They should be installed at places as directed by the Fire Authority. The electrical installation must conform to relevant IS Code and the work should be carried out only the competent licensed Electrical engineer. The Contractor shall have to obtain the Fire Safety Certificate at his own risk from the concerned fire authority. Electrical light and fan fittings to be provided with necessary wiring on main line separately for (a) fan (b) light (c) night lamp, distribution and point wiring including switch, main switch etc., using ISI standard wire and light fittings complete as may be approved by the local electrical authority. All fittings should be properly focused to enable enough/proper lighting at the sales counter and general lighting at the stall/pavilion.