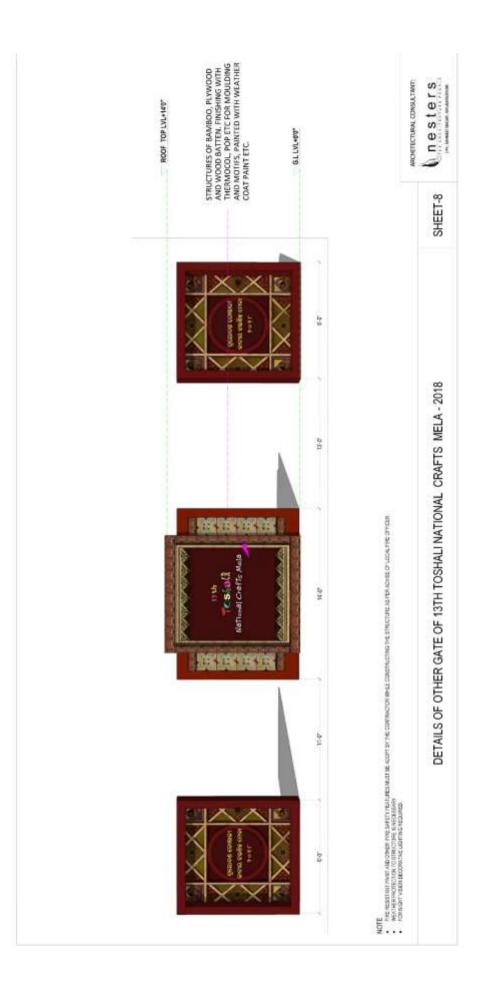

The State name and Stall serial number of the stalls shall be written on vinyl snickering over sunboard both Odia and English and fixing the board to the stall fascia conforming to the design or as directed by the Architect/Mela Authority.