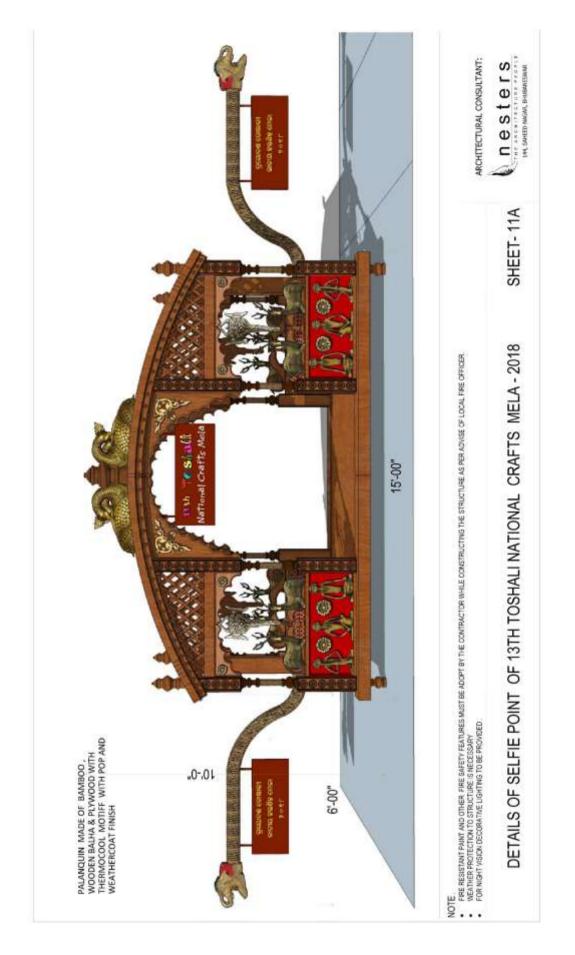

A Theme Pavilion as per specification and as per approved design with provision of minimum **4000** sft usable area for exclusive showcasing of **TANTUKRUTI** in Handicrafts & Handloom of the state with a tagline "Tantukruti in Handicrafts & Handloom" and as directed by Mela Authority at Mela site. The size and specification of the structure will be as specified and as per approved design and drawing or as directed by Architect.