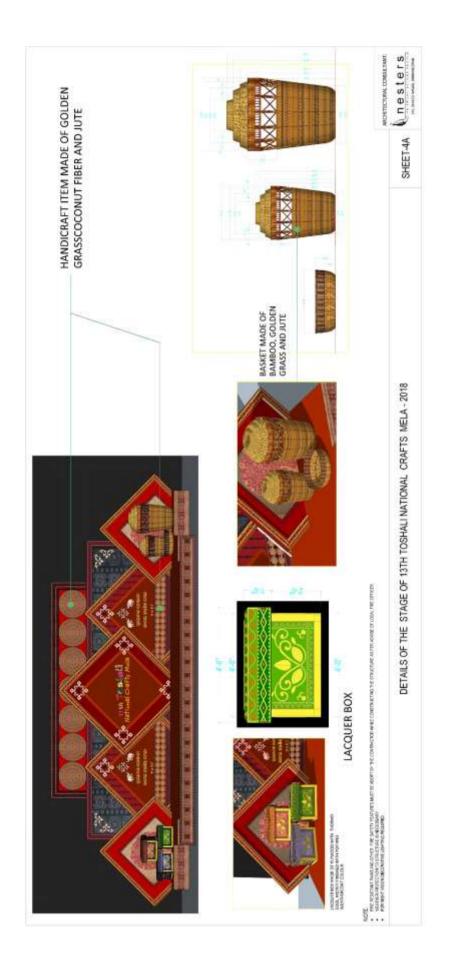

## STANDARD SPECIFICATIONS FOR THE INTERIOR AND EXTERIOR DECORATION WORK OF THE 13th TOSHALI NATIONAL CRAFTS MELA - 2018.

The structures should be steady and neatly finished. The basic structure is to be constructed with Balli Pillars and the rafter and purlins with bamboo at a distance not less than 2' in confirmation with drawings. The roof is to be covered with good quality tarpaulin and roofing material as specified in drawings / schedule and should be without any imperfection and holes to prevent leakages of water in the advant of rains in order to protect the products of the participants. Sufficient slope is to be provided to ensure water drainage in case of rains. Proper bracings at a distance of 1' (both vertical and horizontal) with 19mm block board/Ply on top should be constructed to give platform enough strength and to withhold the anticipated crowd to the Mela. The approved quality synthetic carpet should be laid over the platform. The gap between ground and platform should be covered with 4-mm ply/cloth with painting according to design or as directed by Mela Authority/Architect of the Event.

All visible stall backsides to be painted/designed with motifs of approved design.

The back and side walls should be made of 4'x4' frame work of not less than 3" x 1" vertical and at least 1" horizontal frame work covered with 4 mm. Ply board on both sides or as per approved drawings. Dividing walls should also be made as per the above specifications. The minimum height of the walls from platform should be as per drawing. The new cloth ceiling of approved shade/colour with necessary wooden frame work should be fixed at appropriate height. A step at the entrance should be provided to enable the visitors to the Mela in case it is required. The frontage and top covering should be provided in conformity to the approved designs.

The State name and Stall serial number of the stalls shall be written on vinyl snickering over sunboard both Odia and English and fixing the board to the stall fascia conforming to the design or as directed by the Architect/Mela Authority.